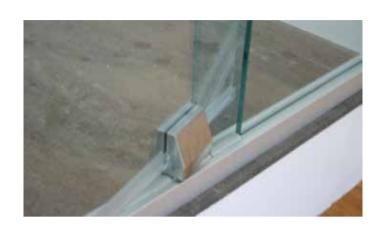

#### Complete Single System

Engineered to any design requirements: Concealed fixings and engineered swivel system creates a subtle yet strong design.

#### Customise to suit your project

Stainless finish, system size, handle and glass type.

Semi Frameless stainless steel shower screen with glass door on top and bottom swivel clamps and seamless handle.