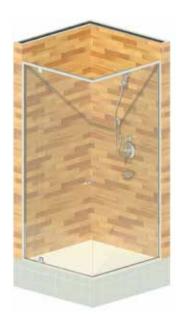

### **CLEARVIEW**

This semi frameless shower screen design will suit any bathroom aesthetic with its classic charm and inconspicuous fixings.

**Clearview** is a contemporary, hassle free shower system that incorporates a swivel door that provides a weightless bathroom design.

#### Complete Single System

Engineered to any design requirements: Concealed fixings and engineered swivel system creates a subtle yet strong design.

#### Customise to suit your project

Stainless finish, system size, handle and glass type.

Semi Frameless stainless steel shower screen with glass door on top and bottom swivel clamps and seamless handle.