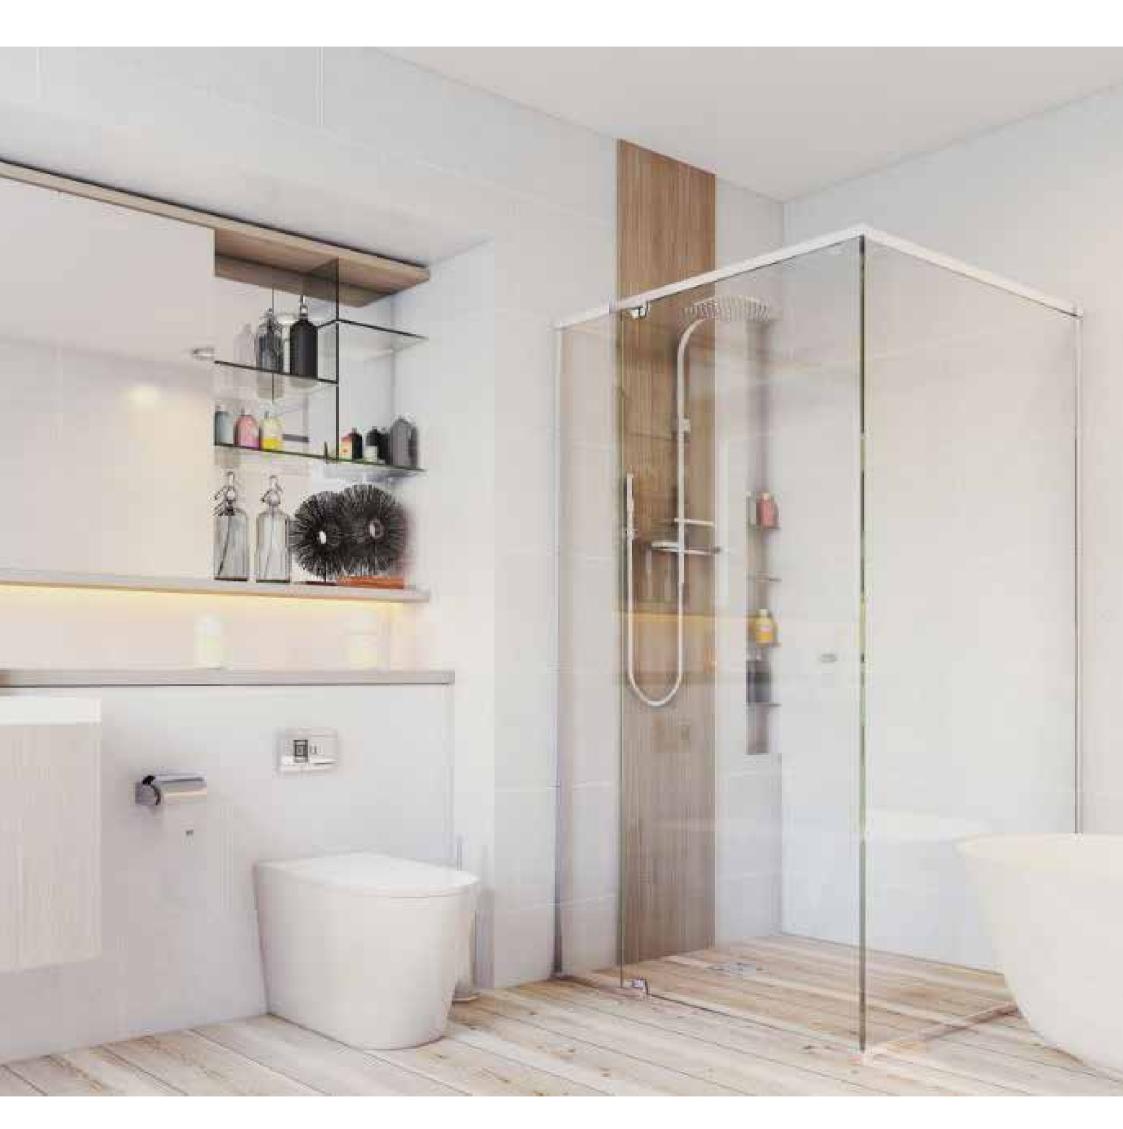

### **CLEARVIEW**

This semi frameless shower screen design will suit any bathroom aesthetic with its classic charm and inconspicuous fixings.

**Clearview** is a contemporary, hassle free shower system that incorporates a swivel door that provides a weightless bathroom design.

#### Complete Single System

Engineered to any design requirements: Concealed fixings and engineered swivel system creates a subtle yet strong design.

#### Customise to suit your project

Stainless finish, system size, handle and glass type.

Semi Frameless stainless steel shower screen with glass door on top and bottom swivel clamps and seamless handle.