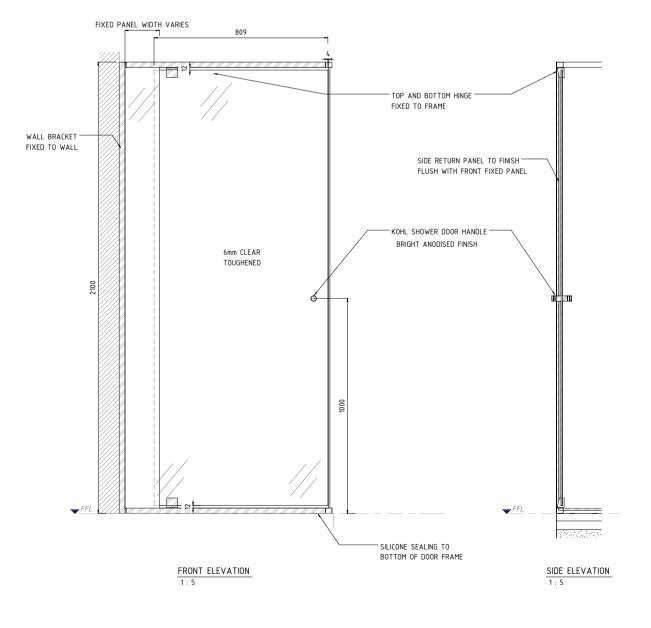

#### Complete Single System

Engineered to any design requirements: Concealed fixings and engineered swivel system creates a subtle yet strong design.

#### Customise to suit your project

Stainless finish, system size, handle and glass type.

Semi Frameless stainless steel shower screen with glass door on top and bottom swivel clamps and seamless handle.

#### Exceptional Safety Rating

Exceeds Australian Building standards and BCA requirements.