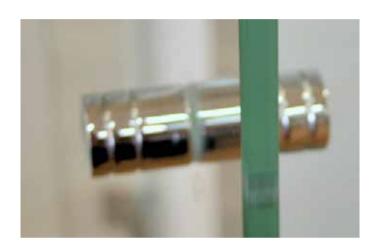

#### Customise: Handle and Fixing Type

Choose from our timeless and sleek range or ask for a tailored design for your unique project.

Even Square Profile.

Stainless, Uneven Rounded.

Available in Black or Stainless finishes.

Offset Squared Bar, Horizontal and Vertical.