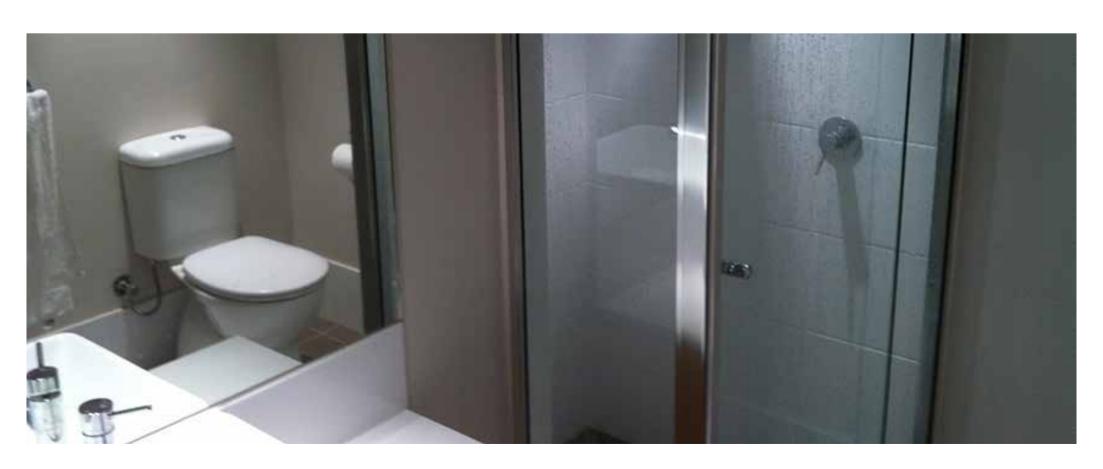

### **CLEARVIEW**

This semi frameless shower screen design will suit any bathroom aesthetic with its classic charm and inconspicuous fixings.

**Clearview** is a contemporary, hassle free shower system that incorporates a swivel door that provides a weightless bathroom design.

#### **Clear View**

Clearview is a contemporary, hassle free shower system that incorporates a swivel door that will provides a weightless bathroom design.