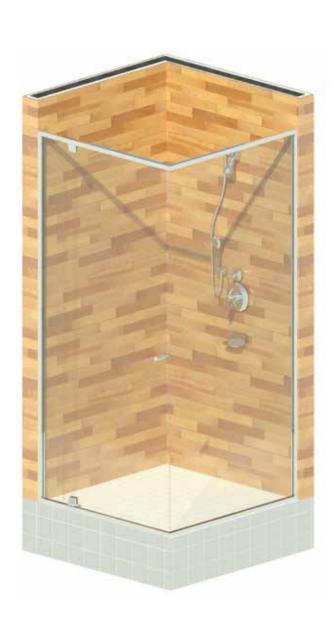

### **CLEARVIEW**

This semi frameless shower screen design will suit any bathroom aesthetic with its classic charm and inconspicuous fixings.

**Clearview** is a contemporary, hassle free shower system that incorporates a swivel door that provides a weightless bathroom design.

#### **Clear View**

Clearview is a contemporary, hassle free shower system that incorporates a swivel door that will provides a weightless bathroom design.